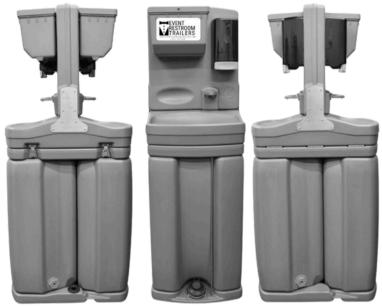

## **PORTABLE SINKS**

#### **SPECIFICATIONS & FEATURES**

• HEIGHT: 59" (1498.6 MM)

• WIDTH: 19" (482.6 MM)

• LENGTH: 26.5" (673.1 MM)

• WEIGHT: 65 LBS (29.5 KG)

• FRESH VOLUME: 22 GAL. (83.3L)

• WASTE VOLUME: 23 GAL. (87L)

COLOR: GRAY

• EMPTY WEIGHT: 65 LBS (29.5 KG)

• TOWEL DISPENSERS: 2

• SOAP DISPENSERS: 2