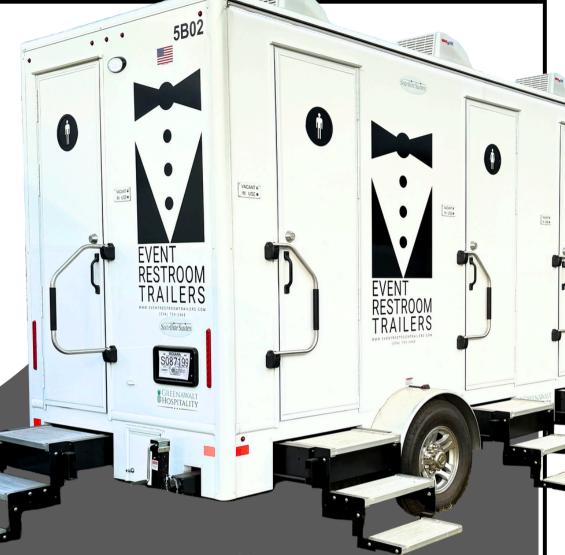

## **AVAILABLE UNITS**

EVENT RESTROOM TRAILERS IS SETTING A NEW STANDARD OF ELEGANCE AND COMFORT FOR EVENTS AND GATHERINGS OF ALL KINDS. WITH AN UNWAVERING COMMITMENT TO EXCEPTIONAL SERVICE AND TOP-NOTCH AMENITIES, EVENT RESTROOM TRAILERS IS POISED TO TRANSFORM THE WAY PEOPLE EXPERIENCE RESTROOM FACILITIES AT ANY EVENT.

#### **4-STALL SPECIFICATIONS**

- SIZE: 6X14'
- NO. OF STATIONS: 4
- LENGTH | W/TONGUE: 14' | 19'
- WIDTH | W/STEPS DOWN: 6' | 7'6"
- HEIGHT W/AC: 11'3"

#### 8-STALL SPECIFICATIONS

- SIZE: 8X20'
- NO. OF STATIONS: 8
- LENGTH | W/TONGUE: 20' | 25'
- WIDTH | W/STEPS DOWN: 8'6" | 12'6"
- HEIGHT W/AC: 11'8"

#### **ADA SPECIFICATIONS**

- SIZE: 6X23'
- NO. OF STATIONS: 3 + SHOWER
- LENGTH | W/TONGUE: 23' | 28'
- WIDTH | W/RAMP DOWN: 6' | 19'
- RIDE HEIGHT W/AC: 10'10"
- KNEELING HEIGHT W/AC: 9'8"