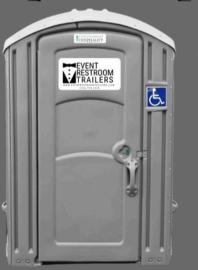

## PORTABLE RESTROOM

HEIGHT: 90"

• WIDTH: 44"

• DEPTH: 48"

DOOR OPENING: 27" X 24"

• TANK VOLUME: 60 GAL. (227L)

WEIGHT: 165 LBS. (74.84 KG)

## ADA PORTABLE RESTROOM

• HEIGHT: 90.5"

• WIDTH: 66"

• DEPTH: 86.5"

DOOR OPENING: 80.8" X 32.7"

• TANK VOLUME: 35 GAL.

• SEAT HEIGHT: 18.5"

WEIGHT: 310 LBS.