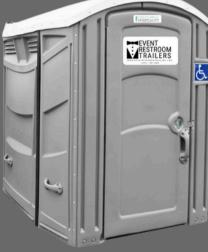

## ADA PORTABLE RESTROOM

• HEIGHT: 90.5"

• WIDTH: 66"

• DEPTH: 86.5"

DOOR OPENING: 80.8" X 32.7"

• TANK VOLUME: 35 GAL.

• SEAT HEIGHT: 18.5"

WEIGHT: 310 LBS.