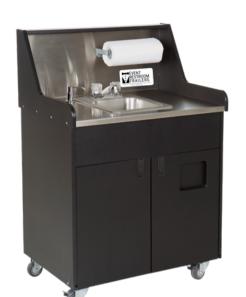

## **PORTABLE SINKS**

#### **SPECIFICATIONS & FEATURES**

- SIZE: 32"W X 23"D X 47" H
- INTEGRATED SOAP DISPENSER
- EASY TO CLEAN FOOD GRADE BACKSPLASH
- LOCKABLE CABINET DOORS
- 3" HEAVY DUTY SWIVEL CASTERS
- UL LISTED AND NSF CERTIFIED
- 5 GALLON FRESH WATER TANK
- 7.5 GALLON WASTE WATER TANK
- ENERGY EFFICIENT TANKLESS WATER HEATER
- WATER RESISTANT SWITCH WITH GFCI PROTECTION
- READY FOR OUTDOOR USE
- 120V / 12.7A

ALLOW CUSTOMERS AND EMPLOYEES TO WASH THEIR HANDS IN CONFIDENCE IN AREAS WHERE WATER MAY NOT BE READILY AVAILABLE. WITH ONLY A STANDARD OUTLET REQUIRED, OUR NSF CERTIFIED STATE OF THE ART PRECISION SINK CARTS OFFER RUNNING HOT AND COLD WATER WITH INTEGRATED SOAP AND PAPER TOWEL DISPENSERS.