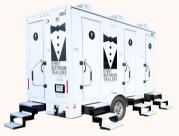

#### 4-STALL SPECS

- SIZE: 6X14'
- NO. OF STATIONS: 4
- LENGTH | W/TONGUE: 14' | 19'
- WIDTH | W/STEPS DOWN: 6' | 7'6"
- HEIGHT W/AC: 11'3"

## 8-STALL SPECS

- SIZE: 8X20'
- NO. OF STATIONS: 8
- LENGTH | W/TONGUE: 20' | 25'
- WIDTH | W/STEPS DOWN: 8'6" | 12'6"
- HEIGHT W/AC: 11'8"

### ADA + 2 STALL SPEGS

- SIZE: 6X23'
- NO. OF STATIONS: 3 + SHOWER
- LENGTH | W/TONGUE: 23' | 28'
- WIDTH | W/RAMP DOWN: 6' | 19'
- RIDE HEIGHT W/AC: 10'10"

**PUMP SINK** 

**ADA PORTABLE TOILET**