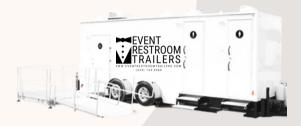

#### 4-STALL SPECS

- SIZE: 6X14'
- NO. OF STATIONS: 4
- LENGTH | W/TONGUE: 14' | 19'
- WIDTH | W/STEPS DOWN: 6' | 7'6"
- HEIGHT W/AC: 11'3"

## 8-STALL SPECS

- SIZE: 8X20'
- NO. OF STATIONS: 8
- LENGTH | W/TONGUE: 20' | 25'
- WIDTH | W/STEPS DOWN: 8'6" | 12'6"
- HEIGHT W/AC: 11'8"

### ADA + 2 STALL SPEGS

- SIZE: 6X23'
- NO. OF STATIONS: 3 + SHOWER
- LENGTH | W/TONGUE: 23' | 28'
- WIDTH | W/RAMP DOWN: 6' | 19'
- RIDE HEIGHT W/AC: 10'10"

**PUMP SINK** 

**ADA PORTABLE TOILET**